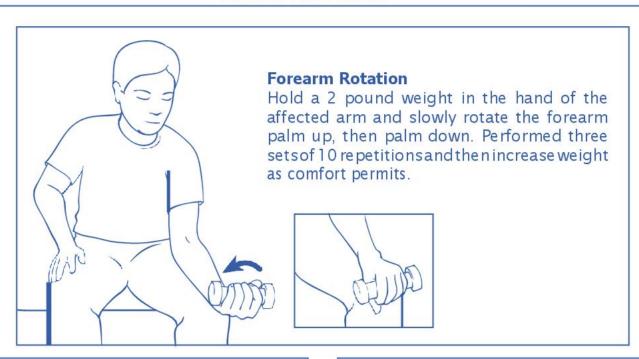

### Wrist Curl

In the hand of the affected arm and with the forearm facing you, hold a 2 pound weight and bend the wrist slowly up. Hold for 5 seconds, then rest. Repeat for three sets of 10 repetitions. Increase weight as comfort permits.

### **Wrist Extension**

In the hand of the affected arm, hold a 2 pound weight with the forearm and hand facing downwards. Slowly bend the wrist up and hold for 5 seconds then rest. Repeat for three sets of 10 repetitions. Increase weight as comfort permits.