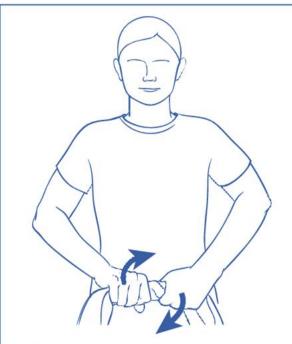

#### **Twist**

Hold a towel with two hands and twist the towel to the maximum position with the hand in the opposite direction. Hold the twisted position for 5 seconds, then relaxed. Repeat for 10 repetitions.