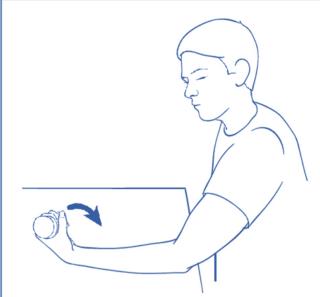

### **Wrist Extension**

In the hand of the affected arm, hold a 2 pound weight with the forearm and hand facing downwards. Slowly bend the wrist up and hold for 5 seconds then rest. Repeat for three sets of 10 repetitions. Increase weight as comfort permits.