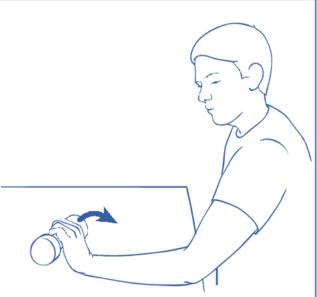

### Wrist Curl

In the hand of the affected arm and with the forearm facing you, hold a 2 pound weight and bend the wrist slowly up. Hold for 5 seconds, then rest. Repeat for three sets of 10 repetitions. Increase weight as comfort permits.