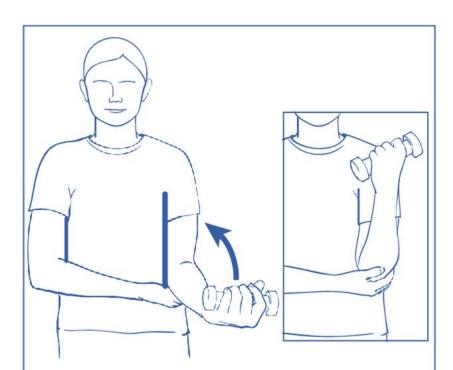

## **Elbow Flexion**

Hold a 5 pound weight in the hand of the affected arm and fully bend the elbow. Performed three sets of 10 repetitions and then increase weight in the hand as comfort permits.

Peter D. McCann, MD
Director, Orthopaedic Surgery and
Orthopaedic Strategic Initiatives,
Lenox Health Greenwich Village
Pmccann1@northwell.edu
www.shouldersurgerynyc.com