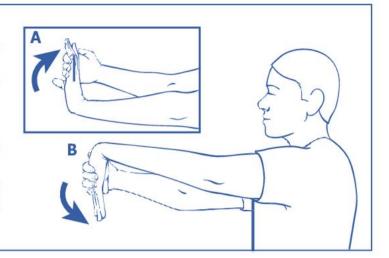

#### **Elbow Stretch**

A. With the opposite hand, hold the fingers of the affected arm up and stretch for 5 seconds as illustrated. Rest for several seconds, then repeat the stretch for 10 repetitions.

B. Perform a similar stretch, but this time then the wrist of the affected arm down and hold and stretch for 5 seconds. Rest for several seconds and repeat for 10 repetitions.